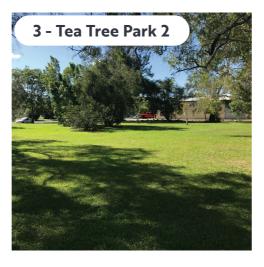

|                                        | Park Hierarchy | Strategic<br>Direction<br>** | Low Impact on<br>Existing Open<br>Space | Low Impact on<br>Environment | Low Impact on<br>Residents | Car Parking<br>Available on<br>Street | Car Parking<br>Opportunities | Not Impacted by Flooding (lin10 events) | Access to<br>Neighbourhood |
|----------------------------------------|----------------|------------------------------|-----------------------------------------|------------------------------|----------------------------|---------------------------------------|------------------------------|-----------------------------------------|----------------------------|
| l - Wonga Park<br>(Fenced)             | Local          | <b>/</b> *                   | <b>/</b> *                              | <b>✓</b>                     | <b>✓</b>                   | ✓                                     | <b>✓</b>                     | <b>✓</b>                                | 11%                        |
| 2 - Tea Tree Park 1<br>(Fenced)        | District       | <b>✓</b>                     | <b>✓</b>                                | <b>✓</b>                     | <b>&gt;</b>                | <b>✓</b>                              | <b>✓</b>                     | <b>✓</b>                                | 13%                        |
| 3 - Tea Tree Park 2<br>(Fenced)        | District       | <b>✓</b>                     | <b>✓</b>                                | <b>✓</b>                     | <b>✓</b>                   | <b>✓</b>                              | <b>✓</b>                     | <b>✓</b>                                | 13%                        |
| 4 - Stevens Street<br>Reserve (Fenced) | Street Reserve |                              | <b>✓</b>                                | <b>✓</b>                     | <b>✓</b>                   | <b>✓</b>                              | <b>✓</b>                     | ×                                       | 28%                        |
| 5 - Christina Low<br>Park (Unfenced)   | District       | <b>/</b> *                   | <b>✓</b>                                | ×                            | <b>&gt;</b>                | <b>✓</b>                              | <b>✓</b>                     | ×                                       | 15%                        |
| 6 - Koongalba<br>Street Park           | Landscape      |                              | <b>✓</b>                                | <b>4</b>                     | <b>~</b>                   | <b>4</b>                              | <b>/</b>                     | <b>/</b>                                | 9%                         |
| (Unfenced)                             | Corrirdor      |                              |                                         |                              |                            |                                       |                              |                                         |                            |