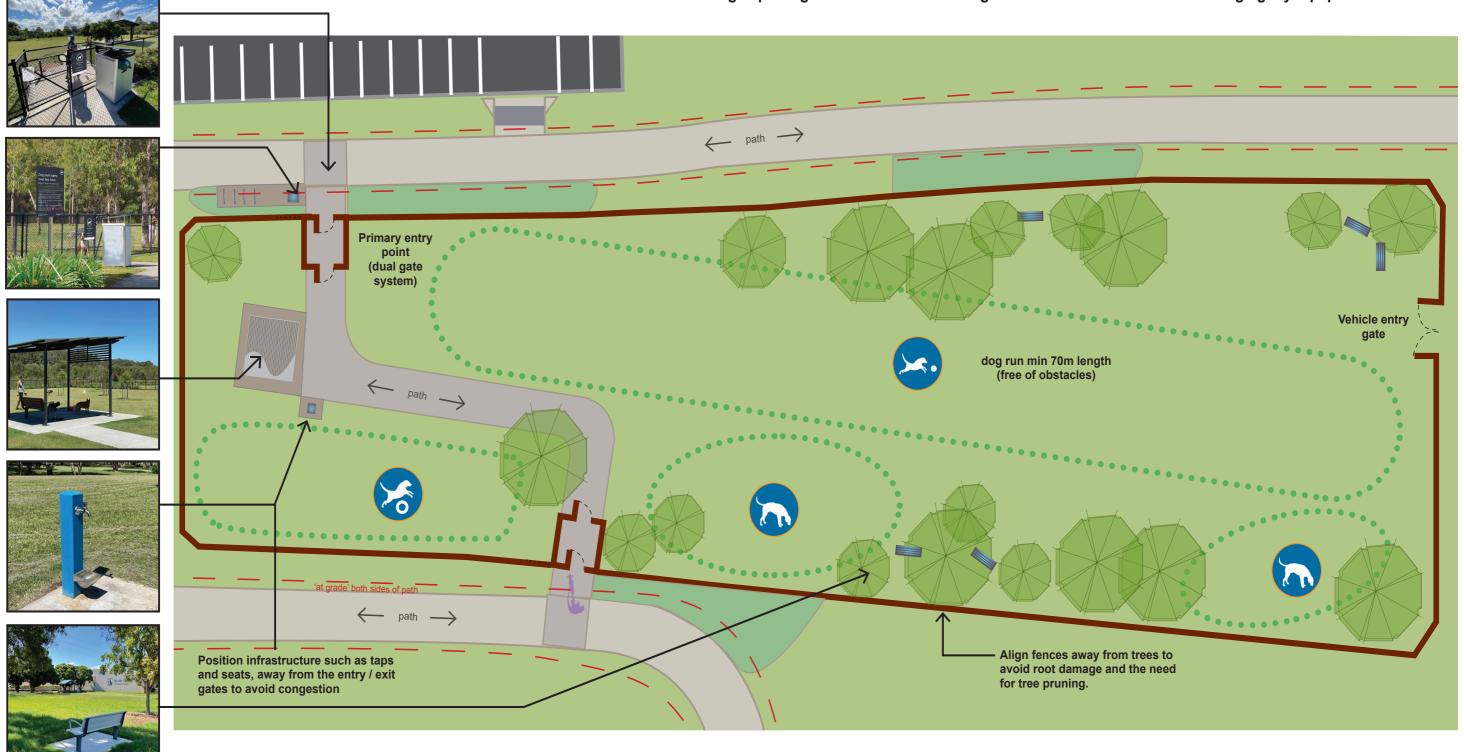

| <b>/</b>                     | <b>/</b>                                | 9%                         |
| (Unfenced)                             | Corrirdor      |                              |                                         |                              |                            |                                       |                              |                                         |                            |

- \* Percentage (%) of residences within walking distance (500m)
- \* Based on surrounding park network

- \* Optional where does not compromise park function.
- \* As per strategic direction set in Sunshine Coast Councils Recreational Parks Plan





















Dog exploring area

Dog run area

Dog agility equipment area