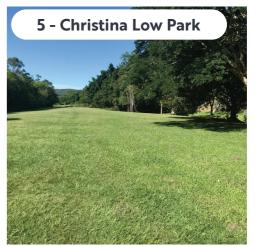

|                                        | Park Hierarchy | Strategic<br>Direction<br>** | Low Impact on<br>Existing Open<br>Space | Low Impact on<br>Environment | Low Impact on<br>Residents | Car Parking<br>Available on<br>Street | Car Parking<br>Opportunities | Not Impacted by Flooding (lin10 events) | Access to<br>Neighbourhood |
|----------------------------------------|----------------|------------------------------|-----------------------------------------|------------------------------|----------------------------|---------------------------------------|------------------------------|-----------------------------------------|----------------------------|
| l - Wonga Park<br>(Fenced)             | Local          | <b>/</b> *                   | <b>/</b> *                              | <b>✓</b>                     | <b>✓</b>                   | ✓                                     | <b>✓</b>                     | <b>✓</b>                                | 11%                        |
| 2 - Tea Tree Park 1<br>(Fenced)        | District       | <b>✓</b>                     | <b>✓</b>                                | <b>✓</b>                     | <b>&gt;</b>                | <b>✓</b>                              | <b>✓</b>                     | <b>✓</b>                                | 13%                        |
| 3 - Tea Tree Park 2<br>(Fenced)        | District       | <b>✓</b>                     | <b>✓</b>                                | <b>✓</b>                     | <b>✓</b>                   | <b>✓</b>                              | <b>✓</b>                     | <b>✓</b>                                | 13%                        |
| 4 - Stevens Street<br>Reserve (Fenced) | Street Reserve |                              | <b>✓</b>                                | <b>✓</b>                     | <b>✓</b>                   | <b>✓</b>                              | <b>✓</b>                     | ×                                       | 28%                        |
| 5 - Christina Low<br>Park (Unfenced)   | District       | <b>/</b> *                   | <b>✓</b>                                | ×                            | <b>&gt;</b>                | <b>✓</b>                              | <b>✓</b>                     | ×                                       | 15%                        |
| 6 - Koongalba<br>Street Park           | Landscape      |                              | <b>✓</b>                                | <b>4</b>                     | <b>~</b>                   | <b>4</b>                              | <b>/</b>                     | <b>/</b>                                | 9%                         |
| (Unfenced)                             | Corrirdor      |                              |                                         |                              |                            |                                       |                              |                                         |                            |