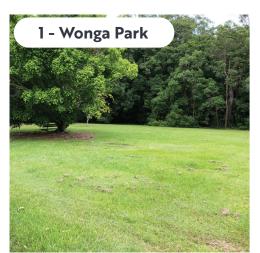

|                                        | Park Hierarchy | Strategic<br>Direction<br>** | Low Impact on<br>Existing Open<br>Space | Low Impact on<br>Environment | Low Impact on<br>Residents | Car Parking<br>Available on<br>Street | Car Parking<br>Opportunities | Not Impacted by Flooding (lin10 events) | Access to<br>Neighbourhood |
|----------------------------------------|----------------|------------------------------|-----------------------------------------|------------------------------|----------------------------|---------------------------------------|------------------------------|-----------------------------------------|----------------------------|
| l - Wonga Park<br>(Fenced)             | Local          | <b>/</b> *                   | <b>/</b> *                              | <b>✓</b>                     | <b>✓</b>                   | ✓                                     | <b>✓</b>                     | <b>✓</b>                                | 11%                        |
| 2 - Tea Tree Park 1<br>(Fenced)        | District       | <b>✓</b>                     | <b>✓</b>                                | <b>✓</b>                     | <b>&gt;</b>                | <b>✓</b>                              | <b>✓</b>                     | <b>✓</b>                                | 13%                        |
| 3 - Tea Tree Park 2<br>(Fenced)        | District       | <b>✓</b>                     | <b>✓</b>                                | <b>✓</b>                     | <b>✓</b>                   | <b>✓</b>                              | <b>✓</b>                     | <b>✓</b>                                | 13%                        |
| 4 - Stevens Street<br>Reserve (Fenced) | Street Reserve |                              | <b>✓</b>                                | <b>✓</b>                     | <b>✓</b>                   | <b>✓</b>                              | <b>✓</b>                     | ×                                       | 28%                        |
| 5 - Christina Low<br>Park (Unfenced)   | District       | <b>/</b> *                   | <b>✓</b>                                | ×                            | <b>&gt;</b>                | <b>✓</b>                              | <b>✓</b>                     | ×                                       | 15%                        |
| 6 - Koongalba<br>Street Park           | Landscape      |                              | <b>✓</b>                                | <b>4</b>                     | <b>~</b>                   | <b>4</b>                              | <b>/</b>                     | <b>/</b>                                | 9%                         |
| (Unfenced)                             | Corrirdor      |                              |                                         |                              |                            |                                       |                              |                                         |                            |