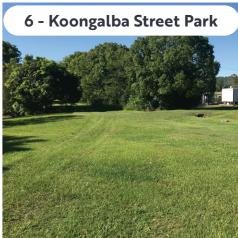

|                                        | Park Hierarchy | Strategic<br>Direction<br>** | Low Impact on<br>Existing Open<br>Space | Low Impact on<br>Environment | Low Impact on<br>Residents | Car Parking<br>Available on<br>Street | Car Parking<br>Opportunities | Not Impacted by Flooding (lin10 events) | Access to<br>Neighbourhood |
|----------------------------------------|----------------|------------------------------|-----------------------------------------|------------------------------|----------------------------|---------------------------------------|------------------------------|-----------------------------------------|----------------------------|
| l - Wonga Park<br>(Fenced)             | Local          | <b>/</b> *                   | <b>/</b> *                              | <b>✓</b>                     | <b>✓</b>                   | ✓                                     | <b>✓</b>                     | <b>✓</b>                                | 11%                        |
| 2 - Tea Tree Park 1<br>(Fenced)        | District       | <b>✓</b>                     | <b>✓</b>                                | <b>✓</b>                     | <b>&gt;</b>                | <b>✓</b>                              | <b>✓</b>                     | <b>✓</b>                                | 13%                        |
| 3 - Tea Tree Park 2<br>(Fenced)        | District       | <b>✓</b>                     | <b>✓</b>                                | <b>✓</b>                     | <b>✓</b>                   | <b>✓</b>                              | <b>✓</b>                     | <b>✓</b>                                | 13%                        |
| 4 - Stevens Street<br>Reserve (Fenced) | Street Reserve |                              | <b>✓</b>                                | <b>✓</b>                     | <b>✓</b>                   | <b>✓</b>                              | <b>✓</b>                     | ×                                       | 28%                        |
| 5 - Christina Low<br>Park (Unfenced)   | District       | <b>/</b> *                   | <b>✓</b>                                | ×                            | <b>&gt;</b>                | <b>✓</b>                              | <b>✓</b>                     | ×                                       | 15%                        |
| 6 - Koongalba<br>Street Park           | Landscape      |                              | <b>✓</b>                                | <b>4</b>                     | <b>~</b>                   | <b>4</b>                              | <b>/</b>                     | <b>/</b>                                | 9%                         |
| (Unfenced)                             | Corrirdor      |                              |                                         |                              |                            |                                       |                              |                                         |                            |