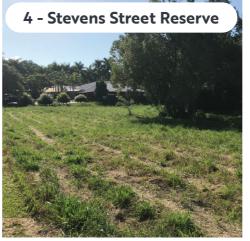

|                                        | Park Hierarchy | Strategic<br>Direction<br>** | Low Impact on<br>Existing Open<br>Space | Low Impact on<br>Environment | Low Impact on<br>Residents | Car Parking<br>Available on<br>Street | Car Parking<br>Opportunities | Not Impacted by Flooding (lin10 events) | Access to<br>Neighbourhood |
|----------------------------------------|----------------|------------------------------|-----------------------------------------|------------------------------|----------------------------|---------------------------------------|------------------------------|-----------------------------------------|----------------------------|
| l - Wonga Park<br>(Fenced)             | Local          | <b>/</b> *                   | <b>/</b> *                              | <b>✓</b>                     | <b>✓</b>                   | ✓                                     | <b>✓</b>                     | <b>✓</b>                                | 11%                        |
| 2 - Tea Tree Park 1<br>(Fenced)        | District       | <b>✓</b>                     | <b>✓</b>                                | <b>✓</b>                     | <b>&gt;</b>                | <b>✓</b>                              | <b>✓</b>                     | <b>✓</b>                                | 13%                        |
| 3 - Tea Tree Park 2<br>(Fenced)        | District       | <b>✓</b>                     | <b>✓</b>                                | <b>✓</b>                     | <b>✓</b>                   | <b>✓</b>                              | <b>✓</b>                     | <b>✓</b>                                | 13%                        |
| 4 - Stevens Street<br>Reserve (Fenced) | Street Reserve |                              | <b>✓</b>                                | <b>✓</b>                     | <b>✓</b>                   | <b>✓</b>                              | <b>✓</b>                     | ×                                       | 28%                        |
| 5 - Christina Low<br>Park (Unfenced)   | District       | <b>/</b> *                   | <b>✓</b>                                | ×                            | <b>&gt;</b>                | <b>✓</b>                              | <b>✓</b>                     | ×                                       | 15%                        |
| 6 - Koongalba<br>Street Park           | Landscape      |                              | <b>✓</b>                                | <b>4</b>                     | <b>~</b>                   | <b>4</b>                              | <b>/</b>                     | <b>/</b>                                | 9%                         |
| (Unfenced)                             | Corrirdor      |                              |                                         |                              |                            |                                       |                              |                                         |                            |