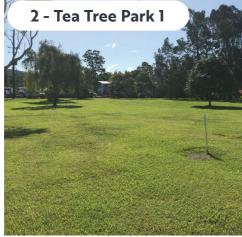

|                                        | Park Hierarchy | Strategic<br>Direction<br>** | Low Impact on<br>Existing Open<br>Space | Low Impact on<br>Environment | Low Impact on<br>Residents | Car Parking<br>Available on<br>Street | Car Parking<br>Opportunities | Not Impacted by Flooding (lin10 events) | Access to<br>Neighbourhood |
|----------------------------------------|----------------|------------------------------|-----------------------------------------|------------------------------|----------------------------|---------------------------------------|------------------------------|-----------------------------------------|----------------------------|
| l - Wonga Park<br>(Fenced)             | Local          | <b>/</b> *                   | <b>/</b> *                              | <b>✓</b>                     | <b>✓</b>                   | ✓                                     | <b>✓</b>                     | <b>✓</b>                                | 11%                        |
| 2 - Tea Tree Park 1<br>(Fenced)        | District       | <b>✓</b>                     | <b>✓</b>                                | <b>✓</b>                     | <b>&gt;</b>                | <b>✓</b>                              | <b>✓</b>                     | <b>✓</b>                                | 13%                        |
| 3 - Tea Tree Park 2<br>(Fenced)        | District       | <b>✓</b>                     | <b>✓</b>                                | <b>✓</b>                     | <b>✓</b>                   | <b>✓</b>                              | <b>✓</b>                     | <b>✓</b>                                | 13%                        |
| 4 - Stevens Street<br>Reserve (Fenced) | Street Reserve |                              | <b>✓</b>                                | <b>✓</b>                     | <b>✓</b>                   | <b>✓</b>                              | <b>✓</b>                     | ×                                       | 28%                        |
| 5 - Christina Low<br>Park (Unfenced)   | District       | <b>/</b> *                   | <b>✓</b>                                | ×                            | <b>&gt;</b>                | <b>✓</b>                              | <b>✓</b>                     | ×                                       | 15%                        |
| 6 - Koongalba<br>Street Park           | Landscape      |                              | <b>✓</b>                                | <b>4</b>                     | <b>~</b>                   | <b>4</b>                              | <b>/</b>                     | <b>/</b>                                | 9%                         |
| (Unfenced)                             | Corrirdor      |                              |                                         |                              |                            |                                       |                              |                                         |                            |