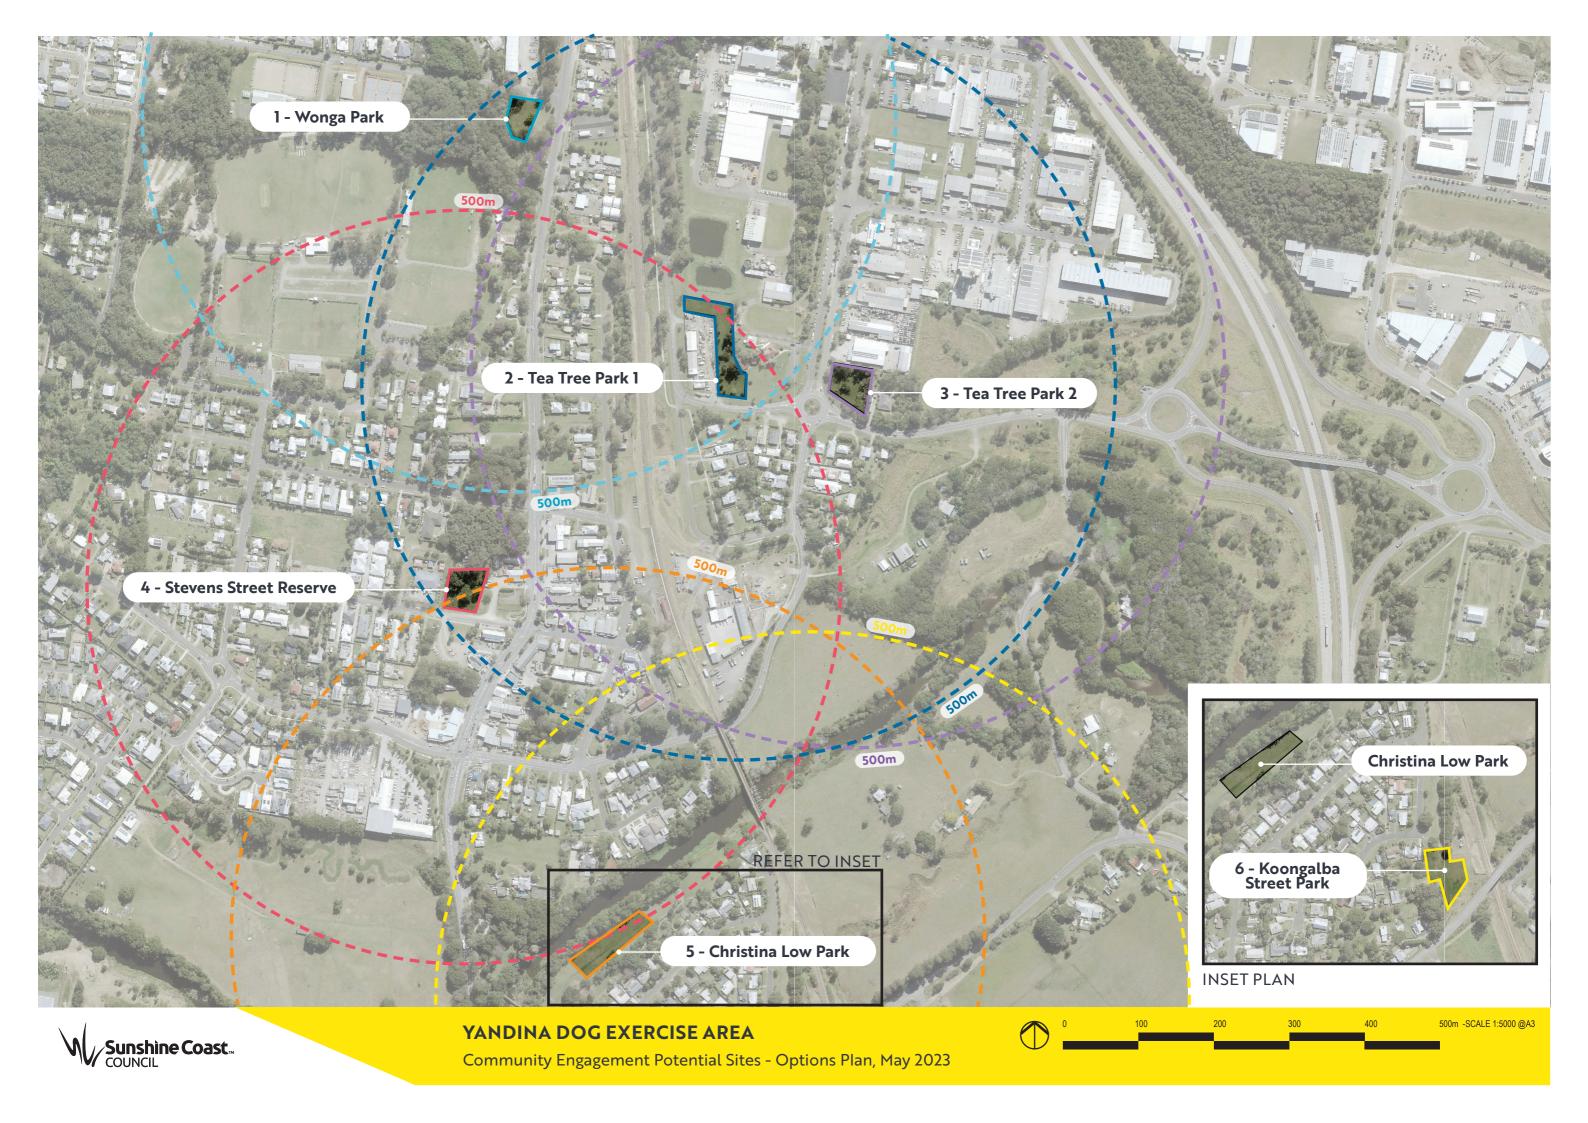

|                                        | Park Hierarchy | Strategic<br>Direction<br>** | Low Impact on<br>Existing Open<br>Space | Low Impact on<br>Environment | Low Impact on<br>Residents | Car Parking<br>Available on<br>Street | Car Parking<br>Opportunities | Not Impacted by Flooding (lin10 events) | Access to<br>Neighbourhood |
|----------------------------------------|----------------|------------------------------|-----------------------------------------|------------------------------|----------------------------|---------------------------------------|------------------------------|-----------------------------------------|----------------------------|
| l - Wonga Park<br>(Fenced)             | Local          | <b>/</b> *                   | <b>/</b> *                              | <b>✓</b>                     | <b>✓</b>                   | ✓                                     | <b>✓</b>                     | <b>✓</b>                                | 11%                        |
| 2 - Tea Tree Park 1<br>(Fenced)        | District       | <b>✓</b>                     | <b>✓</b>                                | <b>✓</b>                     | <b>&gt;</b>                | <b>✓</b>                              | <b>✓</b>                     | <b>✓</b>                                | 13%                        |
| 3 - Tea Tree Park 2<br>(Fenced)        | District       | <b>✓</b>                     | <b>✓</b>                                | <b>✓</b>                     | <b>✓</b>                   | <b>✓</b>                              | <b>✓</b>                     | <b>✓</b>                                | 13%                        |
| 4 - Stevens Street<br>Reserve (Fenced) | Street Reserve |                              | <b>✓</b>                                | <b>✓</b>                     | <b>✓</b>                   | <b>✓</b>                              | <b>✓</b>                     | ×                                       | 28%                        |
| 5 - Christina Low<br>Park (Unfenced)   | District       | <b>/</b> *                   | <b>✓</b>                                | ×                            | <b>&gt;</b>                | <b>✓</b>                              | <b>✓</b>                     | ×                                       | 15%                        |
| 6 - Koongalba<br>Street Park           | Landscape      |                              | <b>✓</b>                                | <b>4</b>                     | <b>~</b>                   | <b>4</b>                              | <b>/</b>                     | <b>/</b>                                | 9%                         |
| (Unfenced)                             | Corrirdor      |                              |                                         |                              |                            |                                       |                              |                                         |                            |